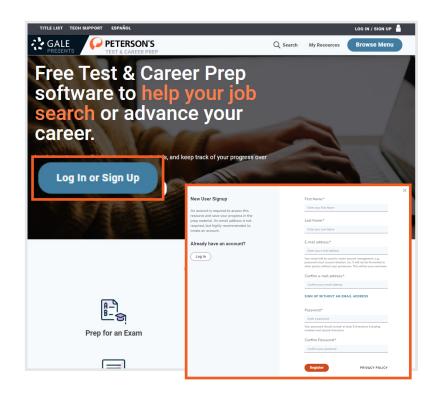

## **CREATE YOUR PERSONAL ACCOUNT**

- Select the Log In or Sign Up button on the homepage, then select Sign Up Now.
- Enter your information. Be sure to use an email you can easily remember and access, as it will become your username and is used if you forget your password.
- Select **Register**, and you're ready to go!
- Utilize your credentials by selecting Log In or Sign Up each time you access the resource.

## **CREATE YOUR PERSONAL ACCOUNT**

- Select the **Log In or Sign Up** button on the homepage, then select **Sign Up Now**.
- Enter your information. Be sure to use an email you can easily remember and access, as it will become your username and is used if you forget your password.
- Select **Register**, and you're ready to go!
- Utilize your credentials by selecting Log In or Sign Up each time you access the resource.